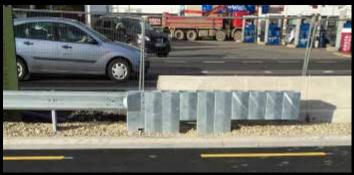

## **End Terminals:**

| Product            | OBEX MT P2   |
|--------------------|--------------|
| No. of Units       | 2 no.        |
| Height             | 750mm        |
| Performance Level: | x1,y1; Z2; B |