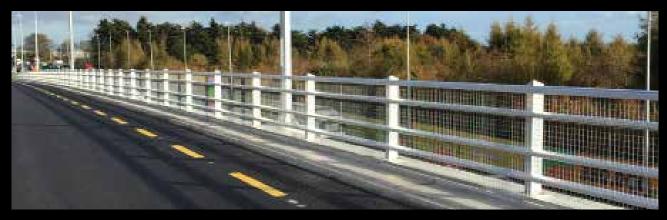

#### **Parapet:**

| Length            | 1025 m    |
|-------------------|-----------|
| Product           | OBEX Line |
| No. of Rails      | 4 no.     |
| Height            | 1250 mm   |
| Performance Level | N2BW2     |