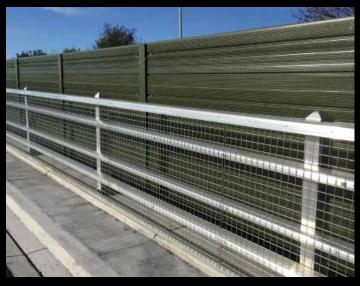

## **Noise Barrier:**

| Length           | 150 m            |
|------------------|------------------|
| Height           | 2 m              |
| Panel Material   | Aluminium        |
| Sound Insulation | DLR 25 dB;       |
|                  | $DL\alpha$ 20 dB |

#### **Parapet:**

| Length            | 1025 m    |
|-------------------|-----------|
| Product           | OBEX Line |
| No. of Rails      | 4 no.     |
| Height            | 1250 mm   |
| Performance Level | N2BW2     |